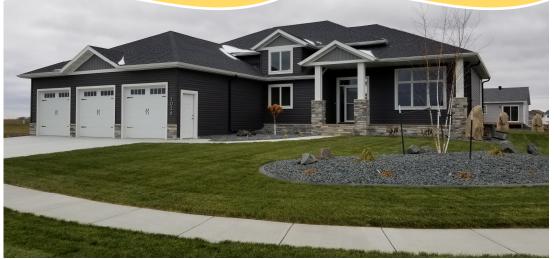

## THE SUMMIT

This family home features over 4428sf with a main floor great room ceiling at 14' high adjacent to a 10' high office, dining room, and kitchen ceilings. Kitchen includes a 36" induction cooktop, double oven, french door refrigerator, and a built in corner pantry.

The fully landscaped yard includes sod, sprinkler, drip plant system, rock, curbing, plants & trees.

Main Level: 1156 sf Upper Level: 1109 sf 3rd Level: 1011 sf 4th Level: 1152 sf Garage: 1052 sf Floor plan is © copyrighted