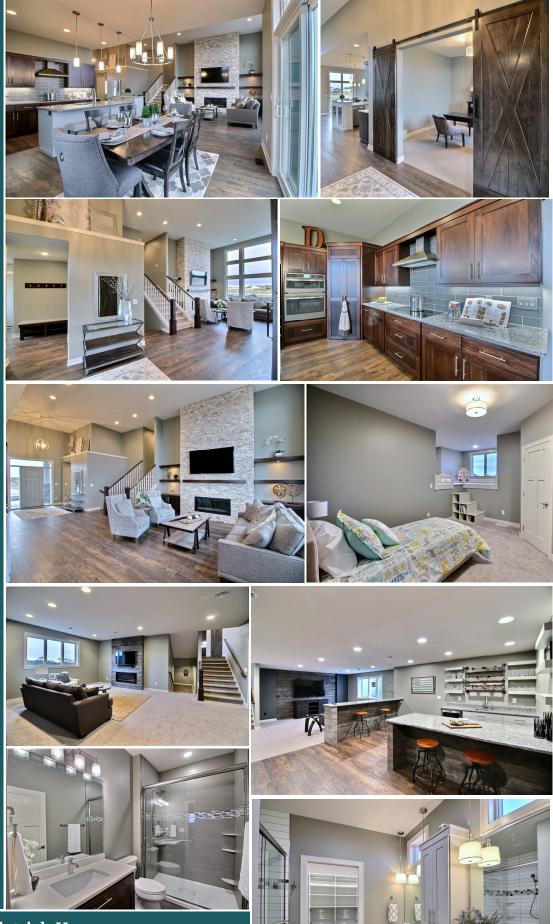

## **Quick House Specs**

- 4428 sf Finished
- 5 bedrooms 3.5 baths
- Andersen 400 windows
- Trane forced air furnace & air conditioning
- Fully finished garage with gas Reznor heater
- Seamless steel siding
- Stone veneer
- 3 panel solid painted doors
  & painted poplar trim
- GE Slate appliances
- Custom painted and stained cabinetry
- Quartz and granite tops throughout
- 14' stone gas fireplace on the main floor
- Electric fireplace on 3rd
- Reclaimed wood accents
- Heated tile floor in the master bath with a custom tile shower and glass door
- Tile shower walls in other baths with luxury vinyl plank floors
- Laminate flooring on the main floor and in the bar
- Luxury vinyl plank in both laundry rooms
- Carpet in bedrooms, office, family, and theater

## THE SUMMIT

This family home features over 4428sf with a main floor great room ceiling at 14' high adjacent to a 10' high office, dining room, and kitchen ceilings. Kitchen includes a 36" induction cooktop, double oven, french door refrigerator, and a built in corner pantry.

Upstairs includes master suite, 2 bedrooms, jack & jill bath, and laundry.

The 3rd level has 2 more bedrooms, bath, a 2<sup>nd</sup> laundry, and a family room.

The 4<sup>th</sup> level is designed for entertaining with a theater area, sit up bar, game area, wet bar, and storage room.